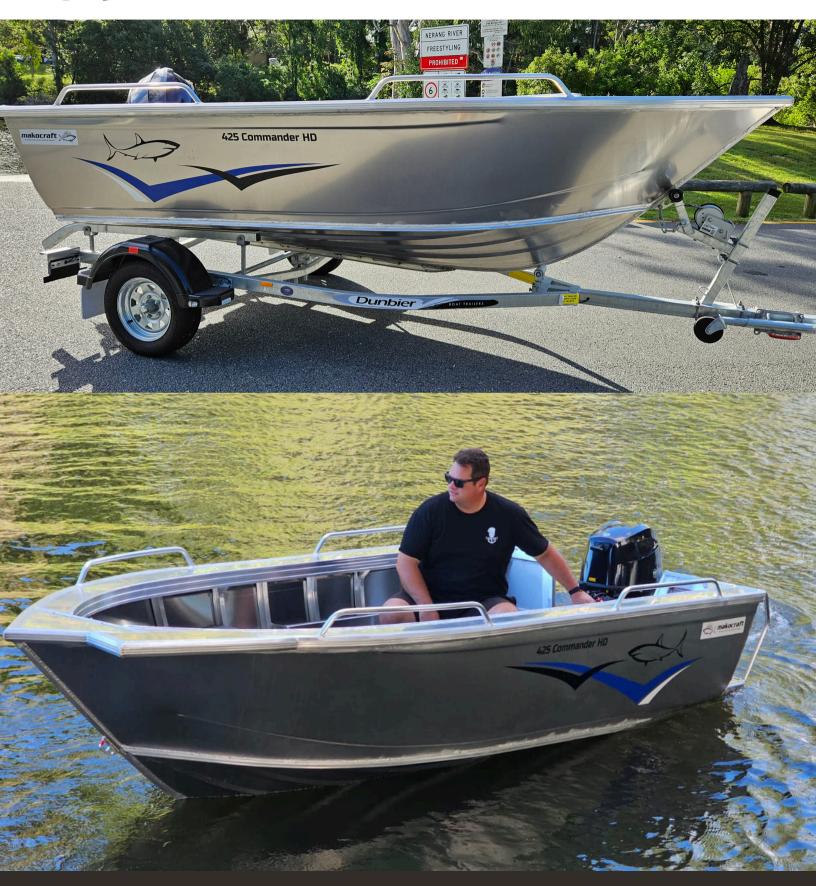

## 425 COMMANDER HD OPEN

| SPECIFICATIONS     | 425                        |
|--------------------|----------------------------|
| BEAM               | 2.05m                      |
| DEPTH              | 1.15m                      |
| LENGTH             | 4.25m                      |
| WEIGHT – BOAT ONLY | 260kgs                     |
| воттом             | 3.00mm                     |
| SIDES              | 3.00mm                     |
| PEOPLE             | 4                          |
| MAX HP             | 40 tiller/50 side console* |
| SHAFT              | Long                       |

## STANDARD FEATURES

- Carpet: Floor (chine height)
- Extended Front Casting Platform with over size hatch, sub floor under hatch and flush mounted anchor well under cast deck
- Fully welded extruded side decks
- 1 x Transom Step & Rail portside
- Alloy Cleat/Handle on Front Deck

- Variable Deadrise Hull
- Handle, Transom
- Side Pockets
- Solid Corners
- Transducer Bracket
- Rails: Bow rails- Low
- Side Rails
- Seat rear bench

## **OPTIONAL FEATURES**

- Splash Well
- Rear cast deck
- Splash well
- Commander Side Console and steering system
- Bow Roller
- Rod Holders
- Painted Hull
- Accessory Kit

- 3 colour Stripe Kit
- Electric Motor bracket
- Rod holders