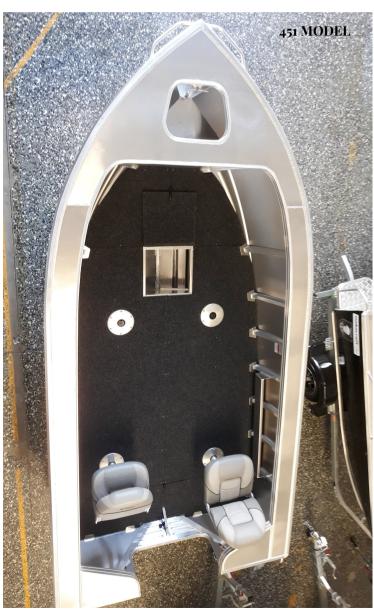

## STANDARD FEATURES

- Aluminium anchor well
- Flat foredeck
- Flush mount bow handles x 2
- Rear step and rail x 1 (portside)
- Transducer bracket
- Full flat carpeted floor
- Pedestal seats x 2
- Floor sockets x 4
- Side pockets x 2
- Extruded side decks fully welded
- Transom handles
- Cleat in anchor well
- Screw in hungs x 2
- Transom strut
- Outer edge hull reverse chine
- Storage hatch in bow floor