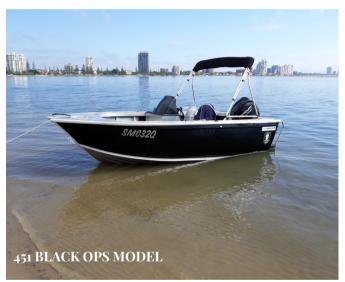

## **HD SUV'S**

451, 481, 521

"It takes skill and experience to produce great aluminium boats. In fact, most of the herd employs the old "KISS" principle (Keep it simple stupid), but the best manufacturers can turn a dull and uninspiring workboat into a tough, ergonomically sound aquatic performer such as the range of Makocraft HD SUV (Heavy duty sports utility vessels).

\*All above HD SUV boats are fitted with various options.

HD SUV'S MAKOCRAFT.COM.AU

| <b>SPECIFICATIONS</b> | 451          | 481         | 521          |
|-----------------------|--------------|-------------|--------------|
| BEAM                  | 2.2m         | 2.2m        | 2.2m         |
| DEPTH                 | 1.2m         | 1.2m        | 1.2m         |
| LENGTH                | 4.6m         | 4.85m       | 5.25m        |
| WEIGHT - BOAT ONLY    | 360kg        | 440kg       | 475kg        |
| воттом                | 3.00mm       | 3.00m       | 3.00mm       |
| SIDES                 | 3.00mm plate | 3.00m plate | 3.00mm plate |
| PEOPLE                | 4            | 5           | 5            |
| MAX HP                | 60hp         | 60hp*       | 60hp*        |
| SHAFT                 | Long         | Long        | Long         |