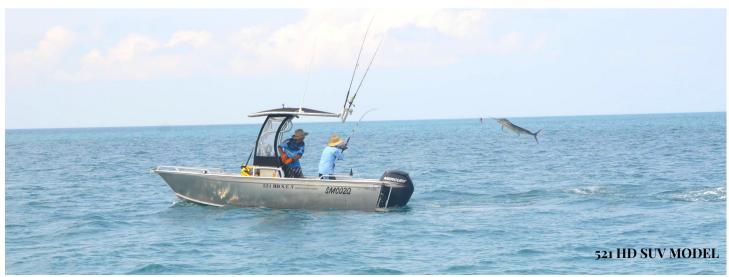

## **HD SUV'S**

451, 481, 521

"It takes skill and experience to produce great aluminium boats. In fact, most of the herd employs the old "KISS" principle (Keep it simple stupid), but the best manufacturers can turn a dull and uninspiring workboat into a tough, ergonomically sound aquatic performer such as the range of Makocraft HD SUV (Heavy duty sports utility vessels).

\*All above HD SUV boats are fitted with various options.

HD SUV'S MAKOCRAFT.COM.AU

| <b>SPECIFICATIONS</b> | 451          | 481         | 521          |
|-----------------------|--------------|-------------|--------------|
| BEAM                  | 2.2m         | 2.2m        | 2.2m         |
| DEPTH                 | 1.2m         | 1.2m        | 1.2m         |
| LENGTH                | 4.6m         | 4.85m       | 5.25m        |
| WEIGHT - BOAT ONLY    | 360kg        | 440kg       | 475kg        |
| воттом                | 3.00mm       | 3.00m       | 3.00mm       |
| SIDES                 | 3.00mm plate | 3.00m plate | 3.00mm plate |
| PEOPLE                | 4            | 5           | 5            |
| MAX HP                | 60hp         | 60hp*       | 60hp*        |
| SHAFT                 | Long         | Long        | Long         |