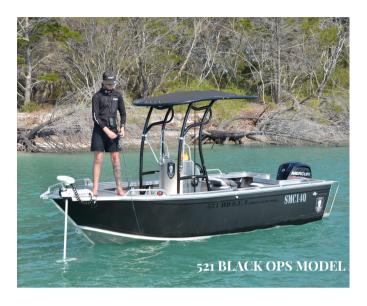

## **HD SUV'S**

451, 481, 521

"It takes skill and experience to produce great aluminium boats. In fact, most of the herd employs the old "KISS" principle (Keep it simple stupid), but the best manufacturers can turn a dull and uninspiring workboat into a tough, ergonomically sound aquatic performer such as the range of Makocraft HD SUV (Heavy duty sports utility vessels).

\*All above HD SUV boats are fitted with various options.

HD SUV'S MAKOCRAFT.COM.AU

| <b>SPECIFICATIONS</b> | 451          | 481         | 521          |
|-----------------------|--------------|-------------|--------------|
| BEAM                  | 2.2m         | 2.2m        | 2.2m         |
| DEPTH                 | 1.2m         | 1.2m        | 1.2m         |
| LENGTH                | 4.6m         | 4.85m       | 5.25m        |
| WEIGHT - BOAT ONLY    | 360kg        | 440kg       | 475kg        |
| воттом                | 3.00mm       | 3.00m       | 3.00mm       |
| SIDES                 | 3.00mm plate | 3.00m plate | 3.00mm plate |
| PEOPLE                | 4            | 5           | 5            |
| MAX HP                | 60hp         | 60hp*       | 60hp*        |
| SHAFT                 | Long         | Long        | Long         |