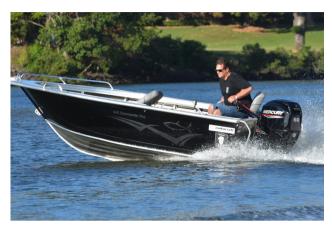

# **COMMANDER PRO**

## 445

The Commander Pro "Tiller" was designed to have all the attributes of the Commander Range including tough build strength, exceptional ride, and above all else, "fishability". With its wide and long casting decks and low windage, this boat is not only built for the hardcore, it's also built for the sports -fisherman.

The main difference is the 445 Commander Pro was purpose designed as a tiller steer. In the right hands, the tiller version offers extreme manoeuvrability. If you fish the runoff up north or a twisting turning shallow water estuary's, or even if you just want to fish in a simple uncluttered deck space, the Commander was purpose built for you.