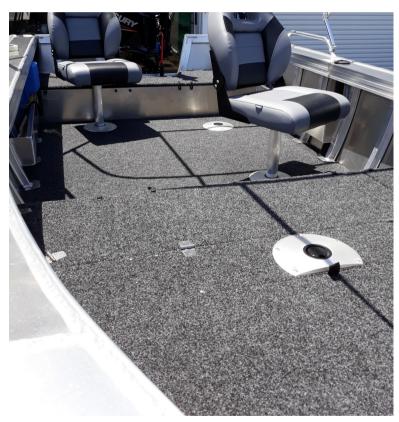

### STANDARD FEATURES

- Aluminium anchor shelf under front cast deck
- Wrap around fore deck
- Bow rails with bow roller
- Rear side rails
- Rear step and rail x 2
- Side pockets x 2
- Full floor
- Front casting deck
- Seat bases x 4
- Pedestal seats x 2
- Transducer bracket
- Extruded side decks
- Plumbed 100L live well (front cast deck)
- Striping
- Fully welded side decks.
- Fully welded aunwales
- Small splash well
- Outer edge hull