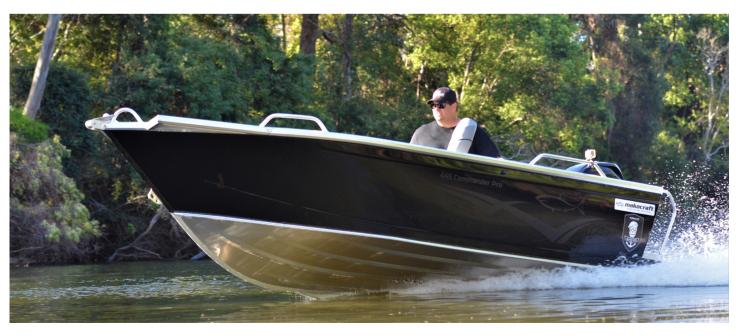

# **COMMANDER PRO**

## 445

The Commander Pro "Tiller" was designed to have all the attributes of the Commander Range including tough build strength, exceptional ride, and above all else, "fishability". With its wide and long casting decks and low windage, this boat is not only built for the hardcore, it's also built for the sports -fisherman.

The main difference is the 445 Commander Pro was purpose designed as a tiller steer. In the right hands, the tiller version offers extreme manoeuvrability. If you fish the runoff up north or a twisting turning shallow water estuary's, or even if you just want to fish in a simple uncluttered deck space, the Commander was purpose built for you.