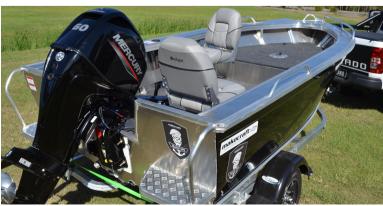

## 445

The Commander Pro "Tiller" was designed to have all the attributes of the Commander Range including tough build strength, exceptional ride, and above all else, "fishability". With its wide and long casting decks and low windage, this boat is not only built for the hardcore, it's also built for the sports -fisherman.

### STANDARD FEATURES

- Aluminium anchor shelf under front cast deck
- Wrap around fore deck
- Bow rails with bow roller
- Rear side rails
- Rear step and rail x 2
- Side pockets x 2
- Full floor
- Front casting deck
- Seat bases x 4
- Pedestal seats x 2
- Transducer bracket
- Extruded side decks
- Plumbed 100L live well (front cast deck)
- Striping
- Fully welded side decks.
- Fully welded aunwales
- Small splash well
- Outer edge hull