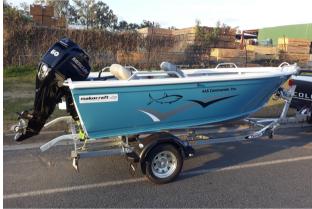

# **COMMANDER PRO**

## 445

The Commander Pro "Tiller" was designed to have all the attributes of the Commander Range including tough build strength, exceptional ride, and above all else, "fishability". With its wide and long casting decks and low windage, this boat is not only built for the hardcore, it's also built for the sports -fisherman.

#### Team Makocraft

COMMANDER PRO MAKOCRAFT.COM.AU

| <b>SPECIFICATIONS</b> | 445          |
|-----------------------|--------------|
| BEAM                  | 2.05m        |
| DEPTH                 | 1.2m         |
| LENGTH                | 4.65m        |
| WEIGHT – BOAT ONLY    | 310kg        |
| воттом                | 3.00mm       |
| SIDES                 | 3.00mm plate |
| PEOPLE                | 4            |
| MAX HP                | 60hp         |
| SHAFT                 | Long         |