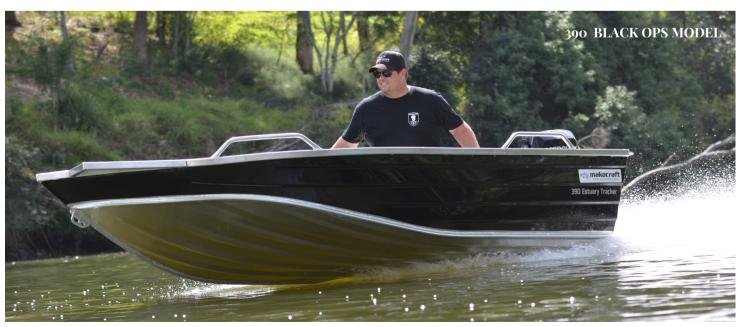

## ESTUARY TRACKER OPENS

390, 430, 440

Our Estuary Tracker Open is a standard layout version of our famous Estuary Tracker Tournament. The vessels are popular with the car topper market, or anyone looking for a super stable, slightly larger and wider beamed vessel than a car topper, but still maintaining the low horsepower performance.

The reason for its popularity is that we make it from 2mm and 3mm materials, it has a naturally flatter deadrise than a dinghy and is equipped with our Gen 2 Edge V system. The Gen 2 Edge V creates the transom lift needed to counter the negative effects of a heavier four stroke. This, couples with the open layout of the vessel, and flatter deadrise, and hey presto you have one very capable boat with as little as 20hp.

The "G2" Edge V Bottom also has the added benefit of trapping air and foam between the sponsons that would otherwise side escaped from under hull as spray. This has two benefits – one, it makes the hull extremely dry riding, and two, it gives a soft cushion of foam and air to land on. Keep it simple or pimp it out, the choice is yours.