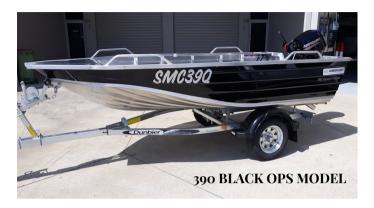

## ESTUARY TRACKER OPENS

390, 430, 440

Our Estuary Tracker Open is a standard layout version of our famous Estuary Tracker Tournament. The vessels are popular with the car topper market, or anyone looking for a super stable, slightly larger and wider beamed vessel than a car topper, but still maintaining the low horsepower performance.

ESTUARY TRACKER OPENS MAKOCRAFT.COM.AU

| <b>SPECIFICATIONS</b> | 390    | 430   | 440    |
|-----------------------|--------|-------|--------|
| BEAM                  | 1.8m   | 2.00m | 2.05m  |
| DEPTH                 | 0.75m  | 0.75m | 0.9m   |
| LENGTH                | 3.90m  | 4.30m | 4.40m  |
| WEIGHT - BOAT ONLY    | 100kg  | 145kg | 170kg  |
| воттом                | 2.00mm | 2.00m | 3.00mm |
| SIDES                 | 2.00mm | 2.00m | 2.00mm |
| PEOPLE                | 4      | 4     | 4      |
| MAX HP                | 30hp   | 40hp  | 50hp   |
| SHAFT                 | Long   | Long  | Long   |