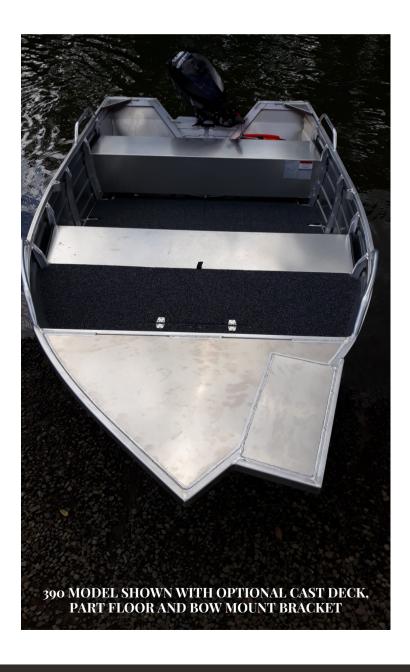

## STANDARD FEATURES

- Bunas x 3
- Bow eye
- Low bow rails
- Low rear rails
- Rowlock holders
- Thwart seats x 2 fully welded
- Foredeck
- Anchor shelf
- Tank & battery rank
- Transom grab handles
- Thwart flotation
- Transom strut
- Bilge pump bracket
- Motor board
- Internal keel
- "G2" Edge bottom hull
- Transducer bracket

## **OPTIONAL FEATURES**

- Painted hull
- Rear step
- Drop in floo
- Side nockets
- Electric bow mount bracket
- Full length rails
- Chine height floor
- · Casting deck off front seat
- Casting deck off rear seat
- Rod holder