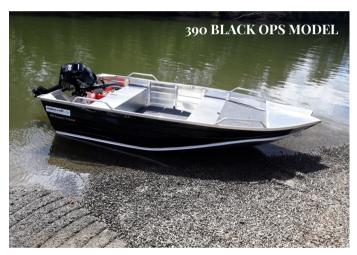

## ESTUARY TRACKER OPENS

390, 430, 440

Our Estuary Tracker Open is a standard layout version of our famous Estuary Tracker Tournament. The vessels are popular with the car topper market, or anyone looking for a super stable, slightly larger and wider beamed vessel than a car topper, but still maintaining the low horsepower performance.

ESTUARY TRACKER OPENS MAKOCRAFT.COM.AU

| <b>SPECIFICATIONS</b> | 390    | 430   | 440    |
|-----------------------|--------|-------|--------|
| BEAM                  | 1.8m   | 2.00m | 2.05m  |
| DEPTH                 | 0.75m  | 0.75m | 0.9m   |
| LENGTH                | 3.90m  | 4.30m | 4.40m  |
| WEIGHT - BOAT ONLY    | 100kg  | 145kg | 170kg  |
| воттом                | 2.00mm | 2.00m | 3.00mm |
| SIDES                 | 2.00mm | 2.00m | 2.00mm |
| PEOPLE                | 4      | 4     | 4      |
| MAX HP                | 30hp   | 40hp  | 50hp   |
| SHAFT                 | Long   | Long  | Long   |