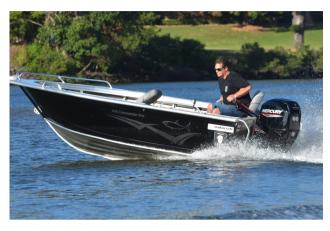

## 445

The Commander Pro "Tiller" was designed to have all the attributes of the Commander Range including tough build strength, exceptional ride, and above all else, "fishability". With its wide and long casting decks and low windage, this boat is not only built for the hardcore, it's also built for the sports -fisherman.

The main difference is the 445 Commander Pro was purpose designed as a tiller steer. In the right hands, the tiller version offers extreme manoeuvrability. If you fish the runoff up north or a twisting turning shallow water estuary's, or even if you just want to fish in a simple uncluttered deck space, the Commander was purpose built for you.