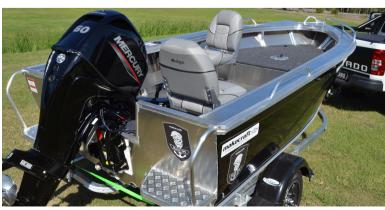

## 445

The Commander Pro "Tiller" was designed to have all the attributes of the Commander Range including tough build strength, exceptional ride, and above all else, "fishability". With its wide and long casting decks and low windage, this boat is not only built for the hardcore, it's also built for the sports -fisherman.

The main difference is the 445 Commander Pro was purpose designed as a tiller steer. In the right hands, the tiller version offers extreme manoeuvrability. If you fish the runoff up north or a twisting turning shallow water estuary's, or even if you just want to fish in a simple uncluttered deck space, the Commander was purpose built for you.

## STANDARD FEATURES

- Aluminium anchor shelf under front cast deck
- Wrap around fore deck
- Bow rails with bow roller
- Rear side rails
- Rear step and rail x 2
- Side pockets x 2
- Full floor
- Front casting deck
- Seat bases x 4
- Pedestal seats x 2
- Transducer bracket
- Evtruded side decks
- Plumbed 100L live well (front cast deck)
- Striping
- Fully welded side decks
- Fully welded aunwales
- Small splash wel
- Outer edge hul