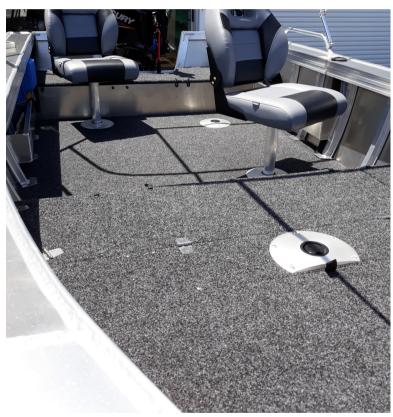

## STANDARD FEATURES

- Aluminium anchor shelf under front cast deck
- Wrap around fore deck
- Bow rails with bow roller
- Rear side rails
- Rear step and rail x 2
- Side pockets x 2
- Full floor
- Front casting deck
- Seat bases x 4
- Pedestal seats x 2
- Transducer bracket
- Evtruded side decks
- Plumbed 100L live well (front cast deck)
- Striping
- Fully welded side decks
- Fully welded aunwales
- Small splash wel
- Outer edge hul