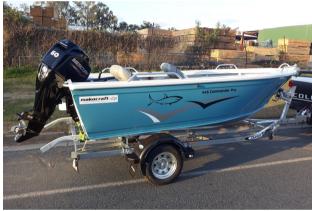

## 445

The Commander Pro "Tiller" was designed to have all the attributes of the Commander Range including tough build strength, exceptional ride, and above all else, "fishability". With its wide and long casting decks and low windage, this boat is not only built for the hardcore, it's also built for the sports -fisherman.

#### Team Makocraft

COMMANDER PRO MAKOCRAFT.COM.AU

| SPECIFICATIONS     | 445          |
|--------------------|--------------|
| BEAM               | 2.05m        |
| DEPTH              | 1.2m         |
| LENGTH             | 4.65m        |
| WEIGHT - BOAT ONLY | 310kg        |
| воттом             | 3.00mm       |
| SIDES              | 3.00mm plate |
| PEOPLE             | 4            |
| MAX HP             | 60hp         |
| SHAFT              | Long         |