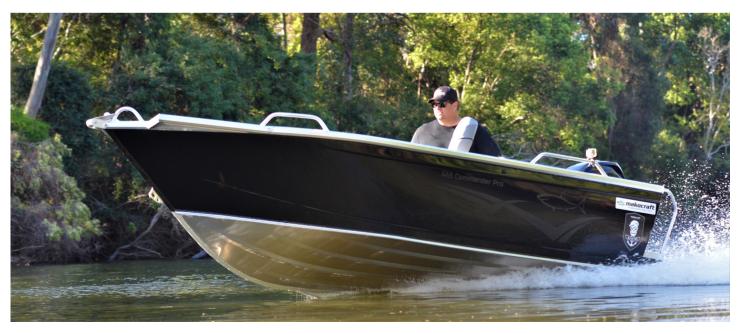

## 445

The Commander Pro "Tiller" was designed to have all the attributes of the Commander Range including tough build strength, exceptional ride, and above all else, "fishability". With its wide and long casting decks and low windage, this boat is not only built for the hardcore, it's also built for the sports -fisherman.

The main difference is the 445 Commander Pro was purpose designed as a tiller steer. In the right hands, the tiller version offers extreme manoeuvrability. If you fish the runoff up north or a twisting turning shallow water estuary's, or even if you just want to fish in a simple uncluttered deck space, the Commander was purpose built for you.